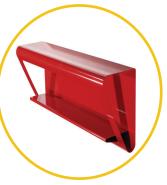

## Post Bend Powder Coatings

CURVECOAT™ is Protech Group's the post-bendable powder coatings. These powders are formulated to allow the bending and re-shaping of without cracking or splitting after it metal has This characteristic coated. allows the been hanging of larger unformed parts which then results in more effective spraying, lower transport packaging and reduced costs expenses. CURVECOAT™ powders are extremely durable excellent adhesion and display and properties. mechanical They the ideal are coating solution for any metal that must be reshaped after being painted. And, like all Protech CURVECOAT™ 🔊 t-ings, is der an

- Precision sheet metal
- Rebars
- Metal cans

friendly produ APPLICATIONS

- · Wall panels
- · Sprinkler tubes
- · Coils and springs

## ADVANTAGES

- allows post bending without cracking or chipping
- dramatically reduces material handling issues
- lowers transport and packaging costs
- excellent durability and chemical resistance
- available in a wide range of colors and textures
- · environmentally friendly