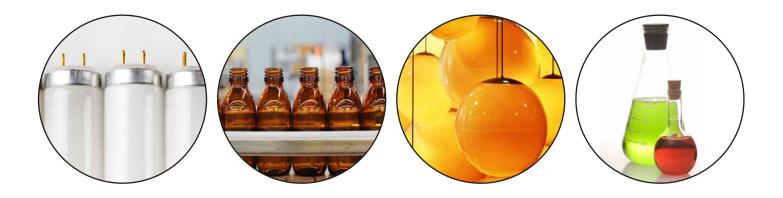

GLAS-LOK® powders are available in transparent colors. They are the ideal coating solution for many applications including florescent light bulbs, reagent bottles and high-end chandeliers.