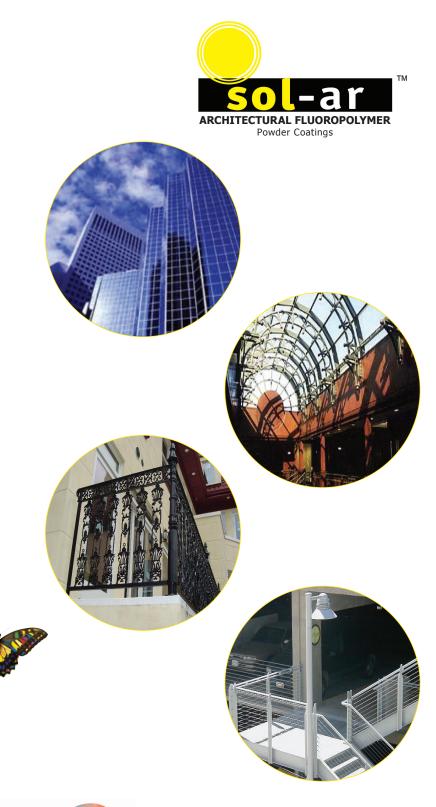

## Sol-ar -- High Performance Powder Coatings for Architectural Applications

SOL-AR™ is the Protech Group's high performance powder line of coatings for architectural applications. These powders are manu-factured using fluoropolymer resins that outstanding ensure weathering perform-ance and excellent resistance to the damaging UV SOL-AR™ effects light. powders demonstrate superior mar abrasion. corrosion and liquid resistance and. unlike alternatives. these powders do not require a primer. Their strength prevents damage in the handling and installation process and makes Sol-ar™ the ideal ap-plication for railings other heavy traffic and SOL-AR™ areas. powders are guaranteed for ten years and meet the requirements of AAMA specification 2605. Thev are available in a wide range of colors ADVanhorAshouses and bulikepowders, thev

TAEFmosen Viconmentally gfriehdly at and re-Waaren obarmer by Striehdly at and re-

- Outstanding weathering resistance and excellent UV protection
- Formulated for superior abrasion, corrosion and mar resistance with no need for primers
- Guaranteed for ten years in accordance with AAMA specification 2605
- Environmentally friendly with no release of VOC's
- Available in a wide range of colors and glosses